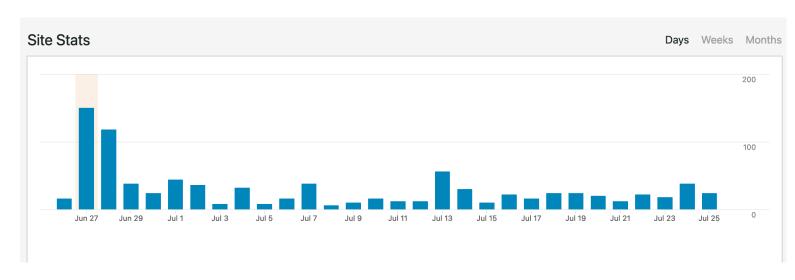

## WAGS WEBSITE REPORT 25 JULY 2022

Updated 26 July 2022

STATS for July 25th (Sorry, WORDPRESS won't give me the stats for June 27th, nor the pages viewed.

I was able to get the stats for the dates of 25 July and for 27 June, 2022.