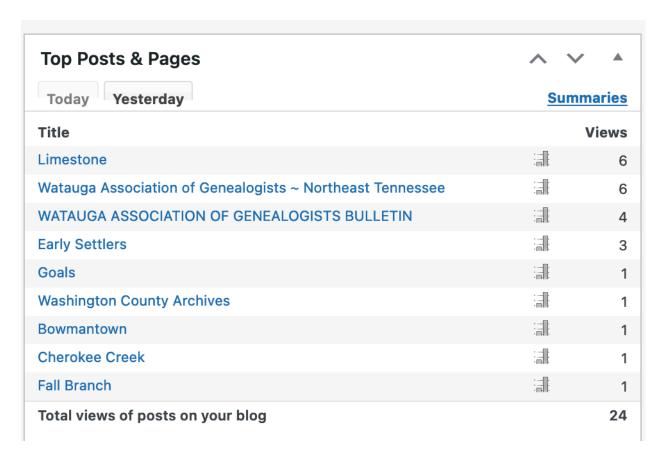

|                                                         | - III HIII-                             |       |
|---------------------------------------------------------|-----------------------------------------|-------|
| Bowmantown                                              | :al:                                    | 1     |
| Felford                                                 | :11:                                    | 1     |
| Austin Springs                                          | :1                                      | 1     |
| Sulphur Springs                                         | :1                                      | 1     |
| South Central                                           | ::::::::::::::::::::::::::::::::::::::: | 1     |
| WAGS PUBLICATIONS                                       | ::::::::::::::::::::::::::::::::::::::: | 1     |
| Cherokee Creek                                          | ::                                      | 1     |
| Join Now                                                | ::::::::::::::::::::::::::::::::::::::: | 1     |
| Broylesville                                            | ::[]:                                   | 1     |
| Jonesborough                                            | :::                                     | 1     |
| Early Settlers                                          | ::::::::::::::::::::::::::::::::::::::: | 2     |
| Washington County Archives                              | :1                                      | 2     |
| Home page / Archives                                    | :1                                      | 2     |
| Natauga Association of Genealogists ~ Northeast Tenness | ::  :                                   | 3     |
| WATAUGA ASSOCIATION OF GENEALOGISTS BULLETIN            | ::                                      | 4     |
| Fall Branch                                             | ::                                      | 127   |
| Γitle                                                   |                                         | Views |
| 2022-06-27                                              |                                         |       |
| These posts on your site got the most traffic.          |                                         |       |
| op Posts & Pages                                        |                                         |       |