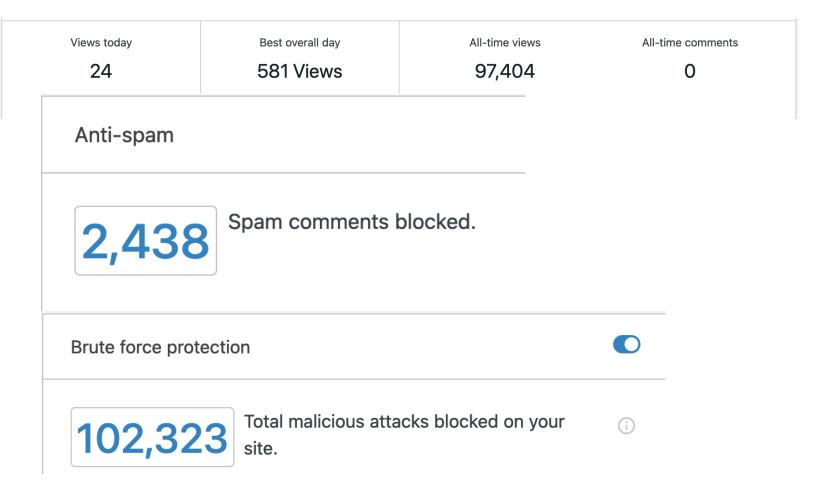

## WAGS WEBSITE REPORT 25 JULY 2022

Updated 26 July 2022

STATS for July 25th (Sorry, WORDPRESS won't give me the stats for June 27th, nor the pages viewed.

I was able to get the stats for the dates of 25 July and for 27 June, 2022.